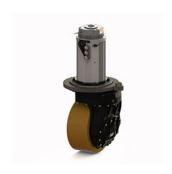

# TV series | TV 400

Vertical drive systems

# **Benefits**

- Drive unit for heavy duty machines with Ø 400mm wheel
- Low noise ground gears
- Reduced backlash
- Fully oil lubricated gearbox
- Possibility of full integration with traction motor, steering system, plate and electronics
- High efficiency 96%
- 100% tested and certified drive system
- Wide range of motors
- Easy maintenance
- ISO9001 and ISO14001 certified
- Made in Italy