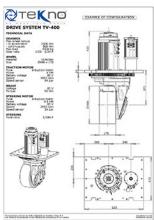

## drive unit tv 400

- Max wheel torque in acceleration 2600 Nm
- Max wheel torque continuously 868 Nm
- Max load on the gearbox 5000 kg
- Gear ratio up to 1/24.4

#### wheel size

- Ø 406 x 178 mm
- Ø 457 x 229 mm

### traction motor

- Type AC, DC
- Voltage from 48V to 80V
- Power up to 10 kW

# brake

- Electromagnetic
- Voltage from 48V to 80V
- Static brake torque up to 120 Nm
- Hand release lever available

## steering options

• Pinion Z 22, Crown Z 138

## powersteering unit

- Type AC
- Voltage from 48V to 80V
- Power up to 1 kW