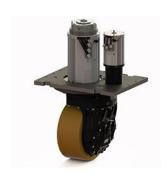

# TV series | TV 400

Vertical drive systems

# **Benefits**

- Drive unit for heavy duty machines with Ø 400mm wheel
- Low noise ground gears
- Reduced backlash
- Fully oil lubricated gearbox
- Possibility of full integration with traction motor, steering system, plate and electronics
- High efficiency 96%
- 100% tested and certified drive system
- Wide range of motors
- Easy maintenance
- ISO9001 and ISO14001 certified
- Made in Italy