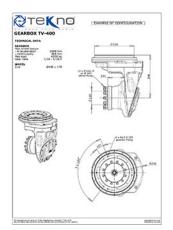

# TV series | TV 400

Vertical drive systems

## drive unit tv 400

- Max wheel torque in acceleration 2600 Nm
- Max wheel torque continuously 868 Nm
- Max load on the gearbox 5000 kg
- Gear ratio up to 1/24.4

#### wheel size

- Ø 406 x 178 mm
- Ø 457 x 229 mm

### traction motor

- Type AC, DC
- Voltage from 48V to 80V
- Power up to 10 kW

# brake

- Electromagnetic
- Voltage from 48V to 80V
- Static brake torque up to 120 Nm
- Hand release lever available

## steering options

• Pinion Z 22, Crown Z 138

## powersteering unit

- Type AC
- Voltage from 48V to 80V
- Power up to 1 kW