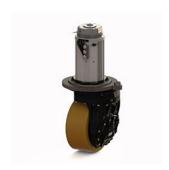

# TV series | TV 400

Vertical drive systems

## drive unit tv 400

- Max wheel torque in acceleration 2600 Nm
- Max wheel torque continuously 868 Nm
- Max load on the gearbox 5000 kg
- Gear ratio up to 1/24.4

#### wheel size

- Ø 406 x 178 mm
- Ø 457 x 229 mm