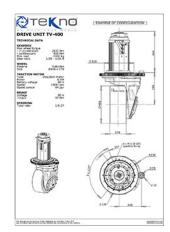

## drive unit tv 400

- Max wheel torque in acceleration 2600 Nm
- Max wheel torque continuously 868 Nm
- Max load on the gearbox 5000 kg
- Gear ratio up to 1/24.4

#### wheel size

- Ø 406 x 178 mm
- Ø 457 x 229 mm

### traction motor

- Type AC, DC
- Voltage from 48V to 80V
- Power up to 10 kW

# brake

- Electromagnetic
- Voltage from 48V to 80V
- Static brake torque up to 120 Nm
- Hand release lever available

## steering options

• Pinion Z 22, Crown Z 138

## powersteering unit

- Type AC
- Voltage from 48V to 80V
- Power up to 1 kW