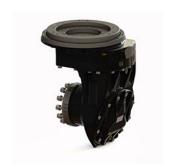

# TV series | TV 400

Vertical drive systems

## drive unit tv 400

- Max wheel torque in acceleration 2600 Nm
- Max wheel torque continuously 868 Nm
- Max load on the gearbox 5000 kg
- Gear ratio up to 1/24.4