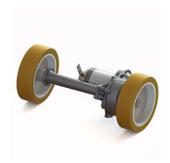

# TD series | TD 9070

Transmissions with integrated mechanical differential gears

### transaxle td 9070

- Max wheel torque in acceleration 100 Nm
- Max wheel torque continuously 35 Nm
- Max load on the gearbox 300 kg
- Gear ratio 1/27

### wheels

- Starting from Ø 200
- Materials: Polyurethane, Rubber

## traction motor

- Type DC PM
- Voltage from 24V to 36V
- Power up to 0.4 kW

## brake

- Electromagnetic
- Voltage from 24V to 36V
- Static brake torque up to 5 Nm
- Hand release lever available

### length

• Starting from 400 mm