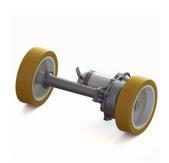

# TD series | TD 9070

Transmissions with integrated mechanical differential gears

### transaxle td 9070

- Max wheel torque in acceleration 100 Nm
- Max wheel torque continuously 35 Nm
- Max load on the gearbox 300 kg
- Gear ratio 1/27

### wheels

- Starting from Ø 200
- Materials: Polyurethane, Rubber

## traction motor

- Type DC PM
- Voltage from 24V to 36V
- Power up to 0.4 kW

## brake

- Electromagnetic
- Voltage from 24V to 36V
- Static brake torque up to 5 Nm
- Hand release lever available

### length

• Starting from 400 mm