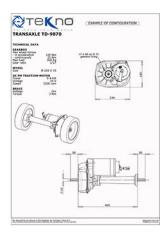

# TD series | TD 9070

Transmissions with integrated mechanical differential gears

### transaxle td 9070

- Max wheel torque in acceleration 100 Nm
- Max wheel torque continuously 35 Nm
- Max load on the gearbox 300 kg
- Gear ratio 1/27

### wheels

- Starting from Ø 200
- Materials: Polyurethane, Rubber

## traction motor

- Type DC PM
- Voltage from 24V to 36V
- Power up to 0.4 kW

## brake

- Electromagnetic
- Voltage from 24V to 36V
- Static brake torque up to 5 Nm
- Hand release lever available

### length

• Starting from 400 mm