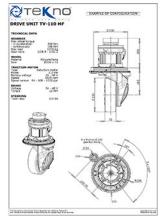

### drive unit tv 110

- Max wheel torque in acceleration 400 Nm
- Max wheel torque continuously 160 Nm
- Max load on the gearbox 1200 kg
- Gear ration up to 1/32.2

#### wheel size

• Ø 230 x 75 mm

# traction motor

- Type AC, DC
- Voltage starting from 24V
- Power up to 2 kW

#### brake

- Electromagnetic
- Voltage starting from 24V
- Static brake torque up to 12 Nm
- Hand release lever available

# steering options

- Manual, with different mounting options
- Electrical, with pinion and crown

### power steering unit

- Type AC, DC, PM
- Voltage from 24V to 48V
- Power 0.5 kW
- Output torque 60 Nm