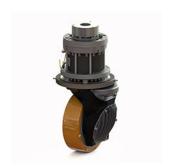

### drive unit tv 110

- Max wheel torque in acceleration 400 Nm
- Max wheel torque continuously 160 Nm
- Max load on the gearbox 1200 kg
- Gear ration up to 1/32.2

#### wheel size

• Ø 230 x 75 mm

# traction motor

- Type AC, DC
- Voltage starting from 24V
- Power up to 2 kW

#### brake

- Electromagnetic
- Voltage starting from 24V
- Static brake torque up to 12 Nm
- Hand release lever available