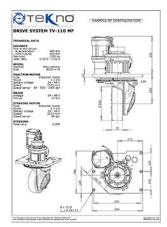

# TV series | TV 110

Vertical drive systems

### drive unit tv 110

- Max wheel torque in acceleration 400 Nm
- Max wheel torque continuously 160 Nm
- Max load on the gearbox 1200 kg
- Gear ration up to 1/32.2

#### wheel size

• Ø 230 x 75 mm

# traction motor

- Type AC, DC
- Voltage starting from 24V
- Power up to 2 kW

#### brake

- Electromagnetic
- Voltage starting from 24V
- Static brake torque up to 12 Nm
- Hand release lever available

# steering options

- Manual, with different mounting options
- Electrical, with pinion and crown

### power steering unit

- Type AC, DC, PM
- Voltage from 24V to 48V
- Power 0.5 kW
- Output torque 60 Nm