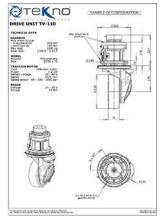

### drive unit tv 110

- Max wheel torque in acceleration 400 Nm
- Max wheel torque continuously 160 Nm
- Max load on the gearbox 1200 kg
- Gear ration up to 1/32.2

#### wheel size

• Ø 230 x 75 mm

# traction motor

- Type AC, DC
- Voltage starting from 24V
- Power up to 2 kW

#### brake

- Electromagnetic
- Voltage starting from 24V
- Static brake torque up to 12 Nm
- Hand release lever available

# steering options

- Manual, with different mounting options
- Electrical, with pinion and crown

### power steering unit

- Type AC, DC, PM
- Voltage from 24V to 48V
- Power 0.5 kW
- Output torque 60 Nm