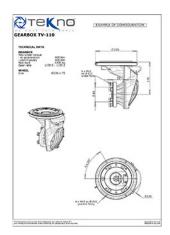

# TV series | TV 110

Vertical drive systems

### drive unit tv 110

- Max wheel torque in acceleration 400 Nm
- Max wheel torque continuously 160 Nm
- Max load on the gearbox 1200 kg
- Gear ration up to 1/32.2

#### wheel size

• Ø 230 x 75 mm