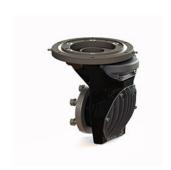

### drive unit tv 110

- Max wheel torque in acceleration 400 Nm
- Max wheel torque continuously 160 Nm
- Max load on the gearbox 1200 kg
- Gear ration up to 1/32.2

# traction motor

- Type AC, DC
- Voltage starting from 24V
- Power up to 2 kW

#### brake

- Electromagnetic
- Voltage starting from 24V
- Static brake torque up to 12 Nm
- Hand release lever available