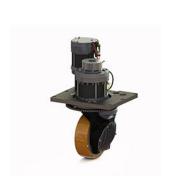

# TV series | TV 110

Vertical drive systems

### drive unit tv 110

- Max wheel torque in acceleration 400 Nm
- Max wheel torque continuously 160 Nm
- Max load on the gearbox 1200 kg
- Gear ration up to 1/32.2

#### wheel size

• Ø 230 x 75 mm

# traction motor

- Type AC, DC
- Voltage starting from 24V
- Power up to 2 kW

#### brake

- Electromagnetic
- Voltage starting from 24V
- Static brake torque up to 12 Nm
- Hand release lever available

# steering options

- Manual, with different mounting options
- Electrical, with pinion and crown

### power steering unit

- Type AC, DC, PM
- Voltage from 24V to 48V
- Power 0.5 kW
- Output torque 60 Nm

## plate

## **Benefits**

- Widespread drive unit in materials handling sector
- Two options for tiller attachment
- The version with fixed motor prevents the risk of wiring damage
- Low noise ground gears
- Reduced backlash
- Fully oil lubricated gearbox
- Possibility of full integration with traction motor, steering system, plate and electronics
- High efficiency 95%
- 100% tested and certified drive system
- Wide range of wheels
- Wide range of motors
- Easy maintenance
- ISO9001 and ISO14001 certified
- Made in Italy