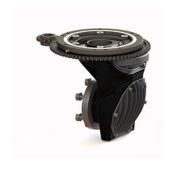

### drive unit tv 110

- Max wheel torque in acceleration 400 Nm
- Max wheel torque continuously 160 Nm
- Max load on the gearbox 1200 kg
- Gear ration up to 1/32.2

# traction motor

- Type AC, DC
- Voltage starting from 24V
- Power up to 2 kW

#### brake

- Electromagnetic
- Voltage starting from 24V
- Static brake torque up to 12 Nm
- Hand release lever available