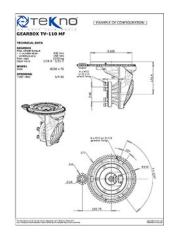

### drive unit tv 110

- Max wheel torque in acceleration 400 Nm
- Max wheel torque continuously 160 Nm
- Max load on the gearbox 1200 kg
- Gear ration up to 1/32.2

#### wheel size

• Ø 230 x 75 mm