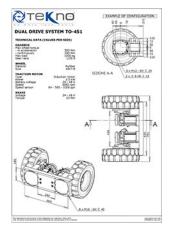

# TO series | TO 451

Differential drive steering systems. High speed differential drive solution with  $\emptyset 450 \text{mm}$  carved rubber wheels for outdoor use

# gearbox

- Max wheel torque in acceleration up to 500 Nm
- Max wheel torque continuously up to 200 Nm
- Max load on the gearbox 1000 kg
- Gear ratio 1/25.5

#### traction motor

- Type Induction motor
- Nominal torque 8 Nm
- Nominal speed 3000 rpm
- Battery voltage 24 V or 48 V
- Speed sensor up to 2500 ppr

# wheel

- Materials Rubber
- 18" x 7" x 8"

# brake

- Torque 23 Nm
- Voltage 24 V or 48 V