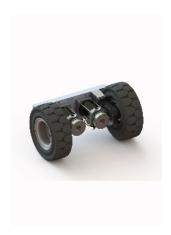

# TO series | TO 451

Differential drive steering systems. High speed differential drive solution with  $\emptyset 450 \text{mm}$  carved rubber wheels for outdoor use

# wheel

- Materials Rubber
- 18" x 7" x 8"