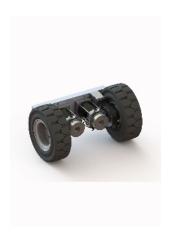

# TO series | TO 451

Differential drive steering systems. High speed differential drive solution with  $\emptyset 450 \text{mm}$  carved rubber wheels for outdoor use

# wheel

- Materials Rubber
- 18" x 7" x 8"