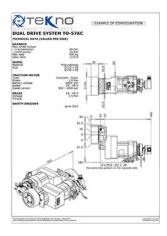

# TO series | TO 57 AC

Differential drive steering systems. Compromise between small wheel diameter (Ø125mm) and high load capacity (400Kg)

### gearbox

- Max wheel torque in acceleration 90 Nm
- Max wheel torque continuously 25 Nm
- Max load on the gearbox 400 kg
- Gear ratio 1/15.94

## traction motor

- Type Induction motor
- Nominal torque 1.8 Nm
- Nominal speed 3000 rpm
- Battery voltage 24 V or 48 V
- Speed sensor up to 2500 ppr

### wheel

- Materials Polyurethane
- Ø 120 W 50

#### brake

- Torque 4.5 Nm
- Voltage 24 V or 48 V

### safety encoder

• Up to SIL3