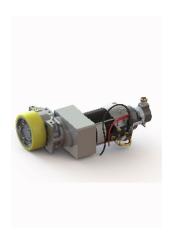

# TO series | TO 57 AC

Differential drive steering systems. Compromise between small wheel diameter (Ø125mm) and high load capacity (400Kg)

### gearbox

- Max wheel torque in acceleration 90 Nm
- Max wheel torque continuously 25 Nm
- Max load on the gearbox 400 kg
- Gear ratio 1/15.94

## traction motor

- Type Induction motor
- Nominal torque 1.8 Nm
- Nominal speed 3000 rpm
- Battery voltage 24 V or 48 V
- Speed sensor up to 2500 ppr

### wheel

- Materials Polyurethane
- Ø 120 W 50

#### brake

- Torque 4.5 Nm
- Voltage 24 V or 48 V

### safety encoder

• Up to SIL3