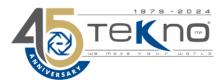

# TO series | TO 57 AC

Differential drive steering systems. Compromise between small wheel diameter (Ø125mm) and high load capacity (400Kg)

### gearbox

- Max wheel torque in acceleration 90 Nm
- Max wheel torque continuously 25 Nm
- Max load on the gearbox 400 kg
- Gear ratio 1/15.94

## traction motor

- Type Induction motor
- Nominal torque 1.8 Nm
- Nominal speed 3000 rpm
- Battery voltage 24 V or 48 V
- Speed sensor up to 2500 ppr

### wheel

- Materials Polyurethane
- Ø 120 W 50

#### brake

- Torque 4.5 Nm
- Voltage 24 V or 48 V

### safety encoder

• Up to SIL3