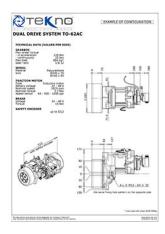

## TO series | TO 62 AC

Differential drive steering systems. High power and load capacity with wheels starting from Ø160mm

### gearbox

- Max wheel torque in acceleration 120 Nm
- Max wheel torque continuously 25 Nm
- Max load on the gearbox 800 kg
- Gear ratio 1/8.12

### traction motor

- Type Induction motor
- Nominal torque 3.2 Nm
- Nominal speed 3525 rpm
- Battery voltage 24 V or 48 V
- Speed sensor up to 2500 ppr

#### wheel

- Materials Polyurethane
- Ø 200 W 70: 800 kg max load capacity
- Ø 160 W 50: 590 kg max load capacity

#### brake

- Torque 15 Nm
- Voltage 24 V or 48 V