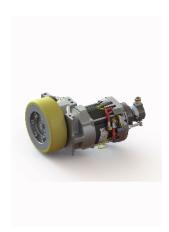

## TO series | TO 62 AC

Differential drive steering systems. High power and load capacity with wheels starting from Ø160mm

### gearbox

- Max wheel torque in acceleration 120 Nm
- Max wheel torque continuously 25 Nm
- Max load on the gearbox 800 kg
- Gear ratio 1/8.12

### traction motor

- Type Induction motor
- Nominal torque 3.2 Nm
- Nominal speed 3525 rpm
- Battery voltage 24 V or 48 V
- Speed sensor up to 2500 ppr

#### wheel

- Materials Polyurethane
- Ø 200 W 70: 800 kg max load capacity
- Ø 160 W 50: 590 kg max load capacity

#### brake

- Torque 15 Nm
- Voltage 24 V or 48 V