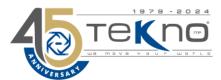

## TO series | TO 62 AC

Differential drive steering systems. High power and load capacity with wheels starting from Ø160mm

### gearbox

- Max wheel torque in acceleration 120 Nm
- Max wheel torque continuously 25 Nm
- Max load on the gearbox 800 kg
- Gear ratio 1/8.12

### traction motor

- Type Induction motor
- Nominal torque 3.2 Nm
- Nominal speed 3525 rpm
- Battery voltage 24 V or 48 V
- Speed sensor up to 2500 ppr

#### wheel

- Materials Polyurethane
- Ø 200 W 70: 800 kg max load capacity
- Ø 160 W 50: 590 kg max load capacity

#### brake

- Torque 15 Nm
- Voltage 24 V or 48 V