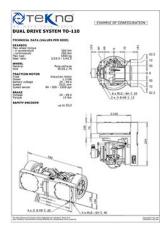

# TO series | TO 110 AC

Differential drive steering systems.
The highest load and power capacity solution of the TO range

## gearbox

- Max wheel torque in acceleration 390 Nm
- Max wheel torque continuously 90 Nm
- Max load on the gearbox 1000 kg
- Gear ratio 1/25.5

#### traction motor

- Type Induction motor
- Nominal torque 3.2 Nm
- Nominal speed 3525 rpm
- Battery voltage 24 V or 48 V
- Speed sensor up to 2500 ppr

#### wheel

- Materials Polyurethane or vulkollan
- Ø 234 W 75

## brake

- Torque 15 Nm
- Voltage 24 V or 48 V

## safety encoder

• Up to SIL3