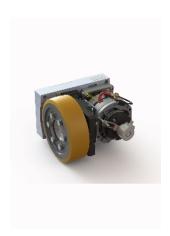

# TO series | TO 110 AC

Differential drive steering systems.
The highest load and power capacity solution of the TO range

## gearbox

- Max wheel torque in acceleration 390 Nm
- Max wheel torque continuously 90 Nm
- Max load on the gearbox 1000 kg
- Gear ratio 1/25.5

#### traction motor

- Type Induction motor
- Nominal torque 3.2 Nm
- Nominal speed 3525 rpm
- Battery voltage 24 V or 48 V
- Speed sensor up to 2500 ppr

#### wheel

- Materials Polyurethane or vulkollan
- Ø 234 W 75

## brake

- Torque 15 Nm
- Voltage 24 V or 48 V

## safety encoder

• Up to SIL3