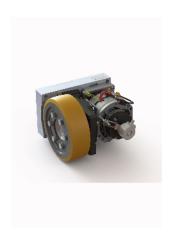

# TO series | TO 110 AC

Differential drive steering systems.
The highest load and power capacity solution of the TO range

## gearbox

- Max wheel torque in acceleration 390 Nm
- Max wheel torque continuously 90 Nm
- Max load on the gearbox 1000 kg
- Gear ratio 1/25.5

#### traction motor

- Type Induction motor
- Nominal torque 3.2 Nm
- Nominal speed 3525 rpm
- Battery voltage 24 V or 48 V
- Speed sensor up to 2500 ppr

#### wheel

- Materials Polyurethane or vulkollan
- Ø 234 W 75

## brake

- Torque 15 Nm
- Voltage 24 V or 48 V

## safety encoder

• Up to SIL3