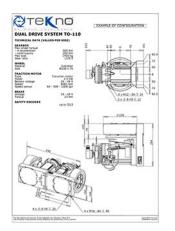

### gearbox

- Max wheel torque in acceleration 500 Nm
- Max wheel torque continuously 200 Nm
- Max load on the gearbox 1400 kg
- Gear ratio 1/25.5

#### traction motor

- Type Induction motor
- Nominal torque 8 Nm
- Nominal speed 3000 rpm
- Battery voltage 24 V or 48 V
- Speed sensor up to 2500 ppr

#### wheel

- Materials Polyurethane or vulkollan
- Ø 234 W 75

#### brake

- Torque 23 Nm
- Voltage 24 V or 48 V

#### safety encoder

• Up to SIL3