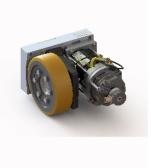

# TO series | TO 110 plus AC

Differential drive steering systems. The highest load and power capacity solution of the TO range

### gearbox

- Max wheel torque in acceleration 500 Nm
- Max wheel torque continuously 200 Nm
- Max load on the gearbox 1400 kg
- Gear ratio 1/25.5

#### traction motor

- Type Induction motor
- Nominal torque 8 Nm
- Nominal speed 3000 rpm
- Battery voltage 24 V or 48 V
- Speed sensor up to 2500 ppr

#### wheel

- Materials Polyurethane or vulkollan
- Ø 234 W 75

#### brake

- Torque 23 Nm
- Voltage 24 V or 48 V

#### safety encoder

• Up to SIL3