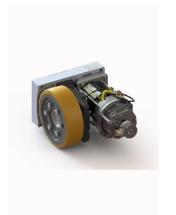

# TO series | TO 110 plus AC

Differential drive steering systems. The highest load and power capacity solution of the TO range

### gearbox

- Max wheel torque in acceleration 500 Nm
- Max wheel torque continuously 200 Nm
- Max load on the gearbox 1400 kg
- Gear ratio 1/25.5

#### traction motor

- Type Induction motor
- Nominal torque 8 Nm
- Nominal speed 3000 rpm
- Battery voltage 24 V or 48 V
- Speed sensor up to 2500 ppr

#### wheel

- Materials Polyurethane or vulkollan
- Ø 234 W 75

#### brake

- Torque 23 Nm
- Voltage 24 V or 48 V

#### safety encoder

• Up to SIL3