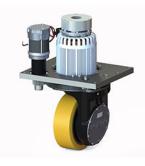

# **Benefits**

- High torque drive unit for machines with Ø 310mm wheels
- The version with fixed motor prevents the risk of wiring damage
- Low noise ground gears
- Reduced backlash
- Fully oil lubricated gearbox
- Possibility of full integration with traction motor, steering system, plate and electronics
- High efficiency 95%
- 100% tested and certified drive system
- Wide range of wheels
- Wide range of motors
- Easy maintenance
- ISO9001 and ISO14001 certified
- Made in Italy

## plate

Available with set up for:

- Potentiometer pinion Z14 M2.5
- Position proxy
- Mechanical stop