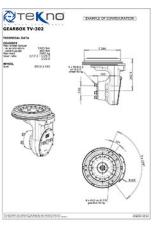

#### TV series | TV 302 Vertical drive systems

### drive unit tv 302

- Max wheel torque in acceleration 1400 Nm
- Max wheel torque continuously 460 Nm
- Max load on the gearbox 2600 kg
- Gear ratio up to 1/25.6

### wheel size

• Ø 310 x 110 mm

### traction motor

- Type AC, DC
- Voltage from 24V to 80V
- Power up to 6.5 kW

### brake

- Electromagnetic
- Voltage from 24V to 80V
- Static brake torque up to 95 Nm
- Hand release lever available

### steering options

- Pinion and crown
- Attachment for chain size 5/8x3/8

### power steering unit

- Type AC, DC, PM
- Voltage from 24V to 80V
- Power 0.7 kW
- Output torque 120 Nm