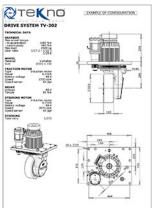

#### TV series | TV 302 Vertical drive systems

### drive unit tv 302

- Max wheel torque in acceleration 1400 Nm
- Max wheel torque continuously 460 Nm
- Max load on the gearbox 2600 kg
- Gear ratio up to 1/25.6

### wheel size

• Ø 310 x 110 mm

### traction motor

- Type AC, DC
- Voltage from 24V to 80V
- Power up to 6.5 kW

### brake

- Electromagnetic
- Voltage from 24V to 80V
- Static brake torque up to 95 Nm
- Hand release lever available

### steering options

- Pinion and crown
- Attachment for chain size 5/8x3/8

### power steering unit

- Type AC, DC, PM
- Voltage from 24V to 80V
- Power 0.7 kW
- Output torque 120 Nm