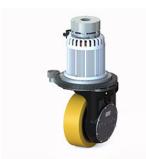

#### TV series | TV 302 Vertical drive systems

### drive unit tv 302

- Max wheel torque in acceleration 1400 Nm
- Max wheel torque continuously 460 Nm
- Max load on the gearbox 2600 kg
- Gear ratio up to 1/25.6

### wheel size

• Ø 310 x 110 mm

### traction motor

- Type AC, DC
- Voltage from 24V to 80V
- Power up to 6.5 kW

# **Benefits**

- High torque drive unit for machines with Ø 310mm wheels
- The version with fixed motor prevents the risk of wiring damage
- Low noise ground gears
- Reduced backlash
- Fully oil lubricated gearbox
- Possibility of full integration with traction motor, steering system, plate and electronics
- High efficiency 95%
- 100% tested and certified drive system
- Wide range of wheels
- Wide range of motors
- Easy maintenance
- ISO9001 and ISO14001 certified
- Made in Italy