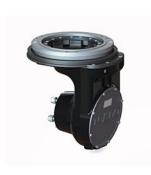

### steering options

- Pinion and crown
- Attachment for chain size 5/8x3/8

### power steering unit

- Type AC, DC, PM
- Voltage from 24V to 80V
- Power 0.7 kW
- Output torque 120 Nm

## plate

Available with set up for:

- Potentiometer pinion Z14 M2.5
- Position proxy
- Mechanical stop