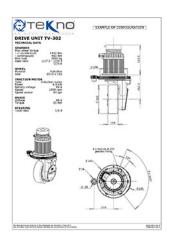

#### TV series | TV 302 Vertical drive systems

### drive unit tv 302

- Max wheel torque in acceleration 1400 Nm
- Max wheel torque continuously 460 Nm
- Max load on the gearbox 2600 kg
- Gear ratio up to 1/25.6

### wheel size

• Ø 310 x 110 mm

### traction motor

- Type AC, DC
- Voltage from 24V to 80V
- Power up to 6.5 kW

### brake

- Electromagnetic
- Voltage from 24V to 80V
- Static brake torque up to 95 Nm
- Hand release lever available

### steering options

- Pinion and crown
- Attachment for chain size 5/8x3/8

### power steering unit

- Type AC, DC, PM
- Voltage from 24V to 80V
- Power 0.7 kW
- Output torque 120 Nm