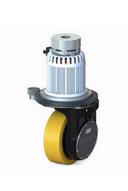

#### TV series | TV 302 Vertical drive systems

### drive unit tv 302

- Max wheel torque in acceleration 1400 Nm
- Max wheel torque continuously 460 Nm
- Max load on the gearbox 2600 kg
- Gear ratio up to 1/25.6

### wheel size

• Ø 310 x 110 mm

### traction motor

- Type AC, DC
- Voltage from 24V to 80V
- Power up to 6.5 kW

# **Benefits**

- High torque drive unit for machines with Ø 310mm wheels
- The version with fixed motor prevents the risk of wiring damage
- Low noise ground gears
- Reduced backlash
- Fully oil lubricated gearbox
- Possibility of full integration with traction motor, steering system, plate and electronics
- High efficiency 95%
- 100% tested and certified drive system
- Wide range of wheels
- Wide range of motors
- Easy maintenance
- ISO9001 and ISO14001 certified
- Made in Italy