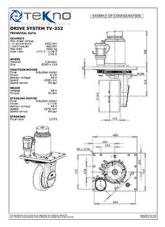

### drive unit tv 352

- Max wheel torque in acceleration 1400 Nm
- Max wheel torque continuously 460 Nm
- Max load on the gearbox 2600 kg
- Gear ratio up to 1/25.6

#### wheel size

• Ø 343 x 114 mm

## traction motor

- Type AC, DC
- Voltage from 24V to 80V
- Power up to 6.5 kW

## brake

- Electromagnetic
- Voltage from 24V to 80V
- Static brake torque up to 95 Nm
- Hand release lever available

## steering options

- Pinion and crown
- Attachment for chain size 5/8x3/8

### power steering unit

- Type AC, DC, PM
- Voltage from 24V to 80V
- Power 0.7 kW
- Output torque 120 Nm