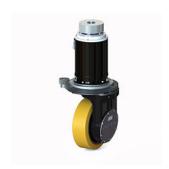

### drive unit tv 352

- Max wheel torque in acceleration 1400 Nm
- Max wheel torque continuously 460 Nm
- Max load on the gearbox 2600 kg
- Gear ratio up to 1/25.6

#### wheel size

• Ø 343 x 114 mm