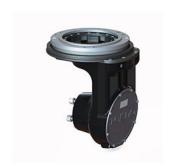

## steering options

- Pinion and crown
- Attachment for chain size 5/8x3/8

### power steering unit

- Type AC, DC, PM
- Voltage from 24V to 80V
- Power 0.7 kW
- Output torque 120 Nm