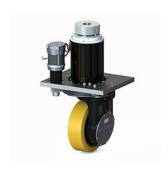

## TV series | TV 352

Vertical drive systems

#### wheel size

• Ø 343 x 114 mm

## plate