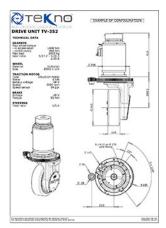

### drive unit tv 352

- Max wheel torque in acceleration 1400 Nm
- Max wheel torque continuously 460 Nm
- Max load on the gearbox 2600 kg
- Gear ratio up to 1/25.6

#### wheel size

• Ø 343 x 114 mm

## traction motor

- Type AC, DC
- Voltage from 24V to 80V
- Power up to 6.5 kW

## brake

- Electromagnetic
- Voltage from 24V to 80V
- Static brake torque up to 95 Nm
- Hand release lever available

## steering options

- Pinion and crown
- Attachment for chain size 5/8x3/8

### power steering unit

- Type AC, DC, PM
- Voltage from 24V to 80V
- Power 0.7 kW
- Output torque 120 Nm