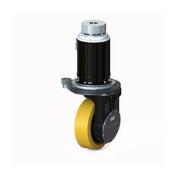

## TV series | TV 352

Vertical drive systems

#### wheel size

• Ø 343 x 114 mm

## plate