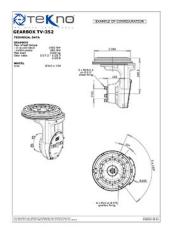

## TV series | TV 352

Vertical drive systems

### drive unit tv 352

- Max wheel torque in acceleration 1400 Nm
- Max wheel torque continuously 460 Nm
- Max load on the gearbox 2600 kg
- Gear ratio up to 1/25.6

#### wheel size

• Ø 343 x 114 mm