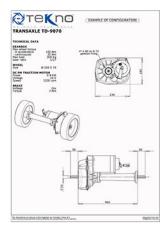

# TD series | TD 9070

Transmissions with integrated mechanical differential gears

### transaxle td 9070

- Max wheel torque in acceleration 100 Nm
- Max wheel torque continuously 35 Nm
- Max load on the gearbox 300 kg
- Gear ratio 1/27

#### wheels

- Starting from Ø 200
- Materials: Polyurethane, Rubber

# traction motor

- Type DC PM
- Voltage from 24V to 36V
- Power up to 0.4 kW

# brake

- Electromagnetic
- Voltage from 24V to 36V
- Static brake torque up to 5 Nm
- Hand release lever available

### length

• Starting from 400 mm