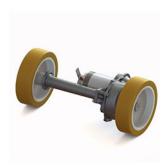

# TD series | TD 9070

Transmissions with integrated mechanical differential gears

### transaxle td 9070

- Max wheel torque in acceleration 100 Nm
- Max wheel torque continuously 35 Nm
- Max load on the gearbox 300 kg
- Gear ratio 1/27

#### wheels

- Starting from Ø 200
- Materials: Polyurethane, Rubber

# traction motor

- Type DC PM
- Voltage from 24V to 36V
- Power up to 0.4 kW

# brake

- Electromagnetic
- Voltage from 24V to 36V
- Static brake torque up to 5 Nm
- Hand release lever available

### length

• Starting from 400 mm