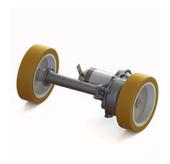

# TD series | TD 9070

Transmissions with integrated mechanical differential gears

### transaxle td 9070

- Max wheel torque in acceleration 100 Nm
- Max wheel torque continuously 35 Nm
- Max load on the gearbox 300 kg
- Gear ratio 1/27

#### wheels

- Starting from Ø 200
- Materials: Polyurethane, Rubber

# traction motor

- Type DC PM
- Voltage from 24V to 36V
- Power up to 0.4 kW

# brake

- Electromagnetic
- Voltage from 24V to 36V
- Static brake torque up to 5 Nm
- Hand release lever available

### length

• Starting from 400 mm